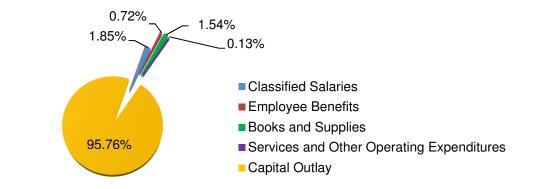

The combined General Fund is used to account for financial activities, except those that are required to be accounted for in another fund. Employees' salaries and benefits represent the largest expenditures (74.48%). Total projected expenditures are \$749.80 million. In addition, the District transfers dollars to other funds totaling \$5.30 million for Certificates of Participation, Qualified Zone Academy Bonds, the Advanced Learning Academy Charter School, and Nutrition Services.