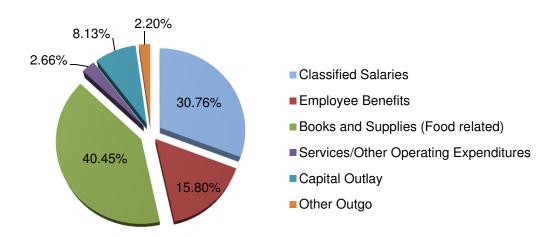

The combined General Fund is used to account for financial activities, except those that are required to be accounted for in another fund. Employees' salaries and benefits represent the largest expenditures (74.48%). Total projected expenditures are \$749.80 million. In addition, the District transfers dollars to other funds totaling \$5.30 million for Certificates of Participation, Qualified Zone Academy Bonds, the Advanced Learning Academy Charter School, and Nutrition Services.

| Description I                                                                                                                                   | Resource Codes | Object<br>Codes        | Original Budget<br>(A) | Board Approved<br>Operating Budget<br>(B) | Actuals To Date<br>(C) | Projected Year<br>Totals<br>(D) | Difference<br>(Col B & D)<br>(E) | % Diff<br>(E/B)<br>(F) |
|-------------------------------------------------------------------------------------------------------------------------------------------------|----------------|------------------------|------------------------|-------------------------------------------|------------------------|---------------------------------|----------------------------------|------------------------|
| A. REVENUES                                                                                                                                     |                |                        |                        |                                           |                        |                                 |                                  |                        |
| 1) LCFF Sources                                                                                                                                 |                | 8010-8099              | 461,296,531.00         | 501,401,725.00                            | 109,687,924.73         | 501,831,268.00                  | 429,543.00                       | 0.1%                   |
| 2) Federal Revenue                                                                                                                              |                | 8100-8299              | 59,916,484.36          | 114,367,425.79                            | 62,374,156.28          | 128,996,348.19                  | 14,628,922.40                    | 12.8%                  |
| 3) Other State Revenue                                                                                                                          |                | 8300-8599              | 110,100,255.55         | 86,695,085.77                             | 22,991,939.79          | 88,191,058.59                   | 1,495,972.82                     | 1.7%                   |
| 4) Other Local Revenue                                                                                                                          |                | 8600-8799              | 9,415,289.80           | 9,421,289.80                              | 3,916,089.64           | 10,595,478.00                   | 1,174,188.20                     | 12.5%                  |
| 5) TOTAL, REVENUES                                                                                                                              |                |                        | 640,728,560.71         | 711,885,526.36                            | 198,970,110.44         | 729,614,152.78                  |                                  |                        |
| B. EXPENDITURES                                                                                                                                 |                |                        |                        |                                           |                        |                                 |                                  |                        |
| 1) Certificated Salaries                                                                                                                        |                | 1000-1999              | 285,494,294.18         | 285,487,482.37                            | 75,230,668.43          | 281,168,040.17                  | 4,319,442.20                     | 1.5%                   |
| 2) Classified Salaries                                                                                                                          |                | 2000-2999              | 116,395,427.39         | 116,214,305.16                            | 21,861,402.48          | 114,602,512.29                  | 1,611,792.87                     | 1.4%                   |
| 3) Employee Benefits                                                                                                                            |                | 3000-3999              | 173,356,980.27         | 173,350,417.53                            | 33,297,814.86          | 162,634,190.03                  | 10,716,227.50                    | 6.2%                   |
| 4) Books and Supplies                                                                                                                           |                | 4000-4999              | 31,365,621.45          | 76,993,874.63                             | 10,386,000.08          | 86,228,620.19                   | (9,234,745.56)                   | -12.0%                 |
| 5) Services and Other Operating Expenditures                                                                                                    |                | 5000-5999              | 63,878,282.02          | 93,778,125.29                             | 15,550,482.49          | 99,595,700.80                   | (5,817,575.51)                   | -6.2%                  |
| 6) Capital Outlay                                                                                                                               |                | 6000-6999              | 1,732,299.73           | 1,792,008.73                              | (143,732.72)           | 2,112,425.26                    | (320,416.53)                     | -17.9%                 |
| <ol> <li>Other Outgo (excluding Transfers of Indirect<br/>Costs)</li> </ol>                                                                     |                | 7100-7299<br>7400-7499 | 4,925,061.00           | 4,925,061.00                              | 454,390.65             | 4,925,061.00                    | 0.00                             | 0.0%                   |
| 8) Other Outgo - Transfers of Indirect Costs                                                                                                    |                | 7300-7399              | (1,121,495.96)         | (1,121,495.96)                            | 0.00                   | (1,463,398.31)                  | 341,902.35                       | -30.5%                 |
| 9) TOTAL, EXPENDITURES                                                                                                                          |                |                        | 676,026,470.08         | 751,419,778.75                            | 156,637,026.27         | 749,803,151.43                  |                                  |                        |
| C. EXCESS (DEFICIENCY) OF REVENUES<br>OVER EXPENDITURES BEFORE OTHER<br>FINANCING SOURCES AND USES (A5 - B9)<br>D. OTHER FINANCING SOURCES/USES |                |                        | (35,297,909.37)        | (39,534,252.39)                           | 42,333,084.17          | (20,188,998.65)                 |                                  |                        |
| 1) Interfund Transfers<br>a) Transfers In                                                                                                       |                | 8900-8929              | 25,000,000.00          | 25,000,000.00                             | 0.00                   | 0.00                            | (25,000,000.00)                  | -100.0%                |
| b) Transfers Out                                                                                                                                |                | 7600-7629              | 5,341,512.37           | 5,341,512.37                              | 3,748,771.90           | 5,295,323.30                    | 46,189.07                        | 0.9%                   |
| 2) Other Sources/Uses<br>a) Sources                                                                                                             |                | 8930-8979              | 0.00                   | 0.00                                      | 0.00                   | 0.00                            | 0.00                             | 0.0%                   |
| b) Uses                                                                                                                                         |                | 7630-7699              | 0.00                   | 0.00                                      | 0.00                   | 0.00                            | 0.00                             | 0.0%                   |
| 3) Contributions                                                                                                                                |                | 8980-8999              | 0.00                   | 0.00                                      | 0.00                   | 0.00                            | 0.00                             | 0.0%                   |
| 4) TOTAL, OTHER FINANCING SOURCES/US                                                                                                            | ES             |                        | 19,658,487.63          | 19,658,487.63                             | (3,748,771.90)         | (5,295,323.30)                  |                                  |                        |