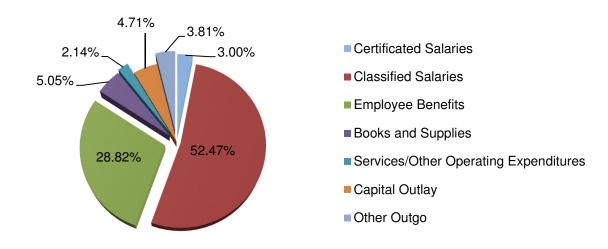

The combined General Fund is used to account for financial activities, except those that are required to be accounted for in another fund. Employees' salaries and benefits represent the largest expenditures (74.48%). Total projected expenditures are \$749.80 million. In addition, the District transfers dollars to other funds totaling \$5.30 million for Certificates of Participation, Qualified Zone Academy Bonds, the Advanced Learning Academy Charter School, and Nutrition Services.