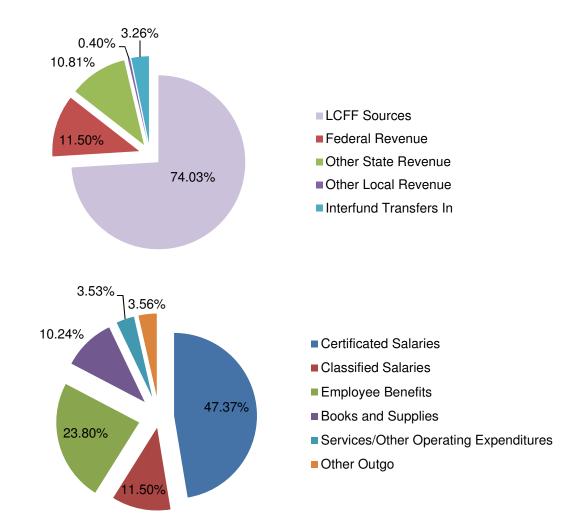

### First Interim Budget – All Funds

In addition to the General Fund, the District has other funds that are utilized for specific purposes. In the table below, you will see a summary of the District budget for all other funds at the First Interim Budget.

Funds are allocated to the District based upon several criteria. The State requires that various funds be maintained for the proper accounting of revenue and expenditure activities carried out within the various funds. The "fund type" is important because it determines how the financial resources must be spent.