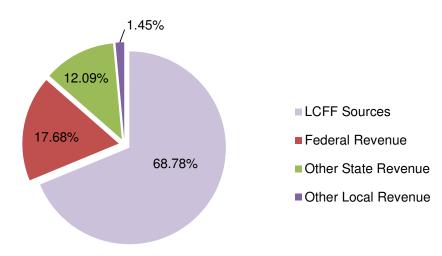

# COMBINED GENERAL FUND (01) Unrestricted and Restricted

The General Fund is the general operating fund of the District with the largest revenue coming from State Local Control Funding Formula (LCFF) sources (68.78%). Total projected revenue is \$729.6 million