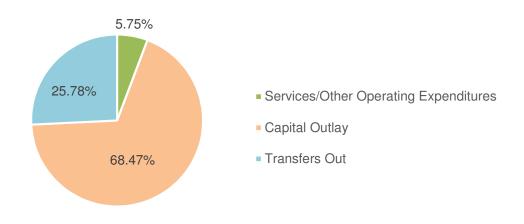

- Decrease in employee benefits of -\$10.7 million due to adjustments to the above certificated and classified expenditure budgets including a reduction of the workers' compensation rate from 1.32% to 0% (-\$5.9 million);
- Increase in books and supplies expenditures of \$9.2 million, including Title I and Title III carryovers of \$9.1 million, purchase of air purifiers and materials for learning labs of \$1.7 million, and various budget adjustments of -\$1.6 million;
- Increase in services and other operating expenditures of \$5.8 million, including subagreements of \$2.1 million for Special Education and non-public schools, \$0.88 million for ASES consultants, prior year carryover of \$1.2 million, purchase of hotspots of \$2.9 million, maintenance contracts of \$0.49 million, various budget adjustments of -\$2.44 million, and transfers into the Property and Liability fund (Fund 81) of \$0.67 million (to cover attorney fee from 1983 lawsuit as the district did not join ASCIP until 2006 (\$0.25 million), archeological insurance search cost (\$0.015 million), and a liability trust account (\$0.4 million) to set up reimbursements for expenses on claims under \$50,000);
- Increase in capital outlay of \$0.32 million, including architect and security fees of \$0.18 million and various budget adjustments of \$0.14 million.
- Increase in transfers of indirect costs of \$0.35 million due to an increase in expenditure budgets that are subject to indirect cost rate in funds other than fund 01.
- Reversal of the one-time interfund transfers of \$25 million from Fund 67 to Fund 01 based on audit guidance. To capture cost savings the district reduced the workers' compensation rate to a zero percent for a period of 3 years for all funds effective 2020-21 fiscal year. This means Fund 67 (Workers' Compensation fund) will spend down its carryover funds to pay any workers' compensation related costs.

The combined General Fund is used to account for financial activities, except those that are required to be accounted for in another fund. Employees' salaries and benefits represent the largest expenditures (74.48%). Total projected expenditures are \$749.80 million. In addition, the District transfers dollars to other funds totaling \$5.30 million for Certificates of Participation, Qualified Zone Academy Bonds, the Advanced Learning Academy Charter School, and Nutrition Services.