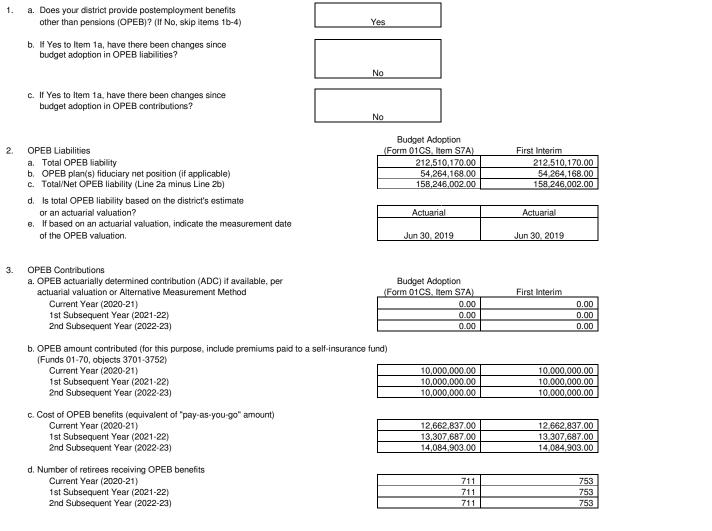

| SUPPL | EMENTAL INFORMATION (con                       |                                                                                                                                                                                        | No  | Yes |
|-------|------------------------------------------------|----------------------------------------------------------------------------------------------------------------------------------------------------------------------------------------|-----|-----|
| S6    | Long-term Commitments                          | Does the district have long-term (multiyear) commitments or debt agreements?                                                                                                           |     | х   |
|       |                                                | <ul> <li>If yes, have annual payments for the current or two subsequent<br/>fiscal years increased over prior year's (2019-20) annual<br/>payment?</li> </ul>                          |     | x   |
|       |                                                | <ul> <li>If yes, will funding sources used to pay long-term commitments<br/>decrease or expire prior to the end of the commitment period, or<br/>are they one-time sources?</li> </ul> | x   |     |
| S7a   | Postemployment Benefits<br>Other than Pensions | Does the district provide postemployment benefits other than pensions (OPEB)?                                                                                                          |     | x   |
|       |                                                | <ul> <li>If yes, have there been changes since budget adoption in OPEB<br/>liabilities?</li> </ul>                                                                                     | x   |     |
| S7b   | Other Self-insurance<br>Benefits               | Does the district operate any self-insurance programs (e.g., workers' compensation)?                                                                                                   |     | х   |
|       |                                                | <ul> <li>If yes, have there been changes since budget adoption in self-<br/>insurance liabilities?</li> </ul>                                                                          | х   |     |
| S8    | Status of Labor Agreements                     | As of first interim projections, are salary and benefit negotiations still unsettled for:                                                                                              |     |     |
|       |                                                | Certificated? (Section S8A, Line 1b)                                                                                                                                                   |     | X   |
|       |                                                | <ul> <li>Classified? (Section S8B, Line 1b)</li> <li>Management/supervisor/confidential? (Section S8C, Line 1b)</li> </ul>                                                             |     | X   |
| S8    | Labor Agreement Budget                         | For negotiations settled since budget adoption, per Government                                                                                                                         |     | X   |
| 30    | Revisions                                      | Code Section 3547.5(c), are budget revisions still needed to meet the costs of the collective bargaining agreement(s) for:                                                             |     |     |
|       |                                                | Certificated? (Section S8A, Line 3)                                                                                                                                                    | n/a |     |
|       |                                                | Classified? (Section S8B, Line 3)                                                                                                                                                      | n/a |     |
| S9    | Status of Other Funds                          | Are any funds other than the general fund projected to have a negative fund balance at the end of the current fiscal year?                                                             | x   |     |