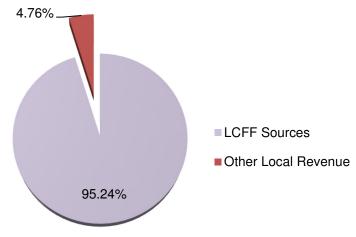

# COMBINED GENERAL FUND (01) Unrestricted and Restricted

The General Fund is the general operating fund of the District with the largest revenue coming from State Local Control Funding Formula (LCFF) sources (68.78%). Total projected revenue is \$729.6 million