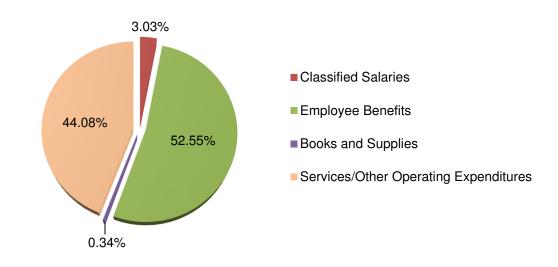

# COMBINED GENERAL FUND (01) Unrestricted and Restricted

The General Fund is the general operating fund of the District with the largest revenue coming from State Local Control Funding Formula (LCFF) sources (68.78%). Total projected revenue is \$729.6 million

The combined General Fund is used to account for financial activities, except those that are required to be accounted for in another fund. Employees' salaries and benefits represent the largest expenditures (74.48%). Total projected expenditures are \$749.80 million. In addition, the District transfers dollars to other funds totaling \$5.30 million for Certificates of Participation, Qualified Zone Academy Bonds, the Advanced Learning Academy Charter School, and Nutrition Services.