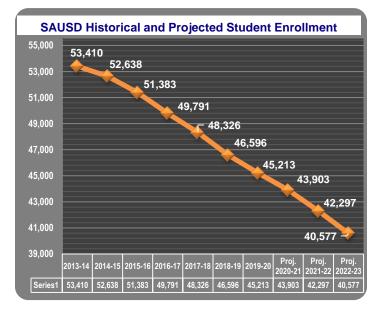

The State funds districts based on students who attend school.

• <u>Student Enrollment</u>. The District has experienced enrollment loss in 16 of the last 17 years since 2003-04. The District anticipates losing 1,606 students in 2021-22 and an additional 1,720 in 2022-23. The projected decline in student enrollment is reflected in revenue projections for the First Interim Budget.