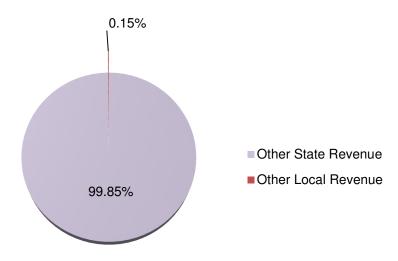

# COMBINED GENERAL FUND (01) Unrestricted and Restricted

The General Fund is the general operating fund of the District with the largest revenue coming from State Local Control Funding Formula (LCFF) sources (68.78%). Total projected revenue is \$729.6 million