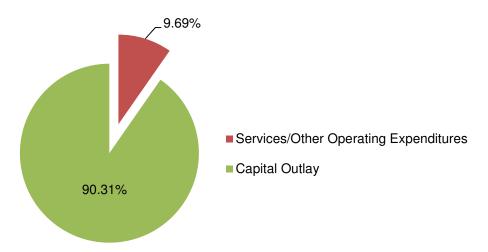

- Decrease in employee benefits of -\$10.7 million due to adjustments to the above certificated and classified expenditure budgets including a reduction of the workers' compensation rate from 1.32% to 0% (-\$5.9 million);
- Increase in books and supplies expenditures of \$9.2 million, including Title I and Title III carryovers of \$9.1 million, purchase of air purifiers and materials for learning labs of \$1.7 million, and various budget adjustments of -\$1.6 million;
- Increase in services and other operating expenditures of \$5.8 million, including subagreements of \$2.1 million for Special Education and non-public schools, \$0.88 million for ASES consultants, prior year carryover of \$1.2 million, purchase of hotspots of \$2.9 million, maintenance contracts of \$0.49 million, various budget adjustments of -\$2.44 million, and transfers into the Property and Liability fund (Fund 81) of \$0.67 million (to cover attorney fee from 1983 lawsuit as the district did not join ASCIP until 2006 (\$0.25 million), archeological insurance search cost (\$0.015 million), and a liability trust account (\$0.4 million) to set up reimbursements for expenses on claims under \$50,000);
- Increase in capital outlay of \$0.32 million, including architect and security fees of \$0.18 million and various budget adjustments of \$0.14 million.
- Increase in transfers of indirect costs of \$0.35 million due to an increase in expenditure budgets that are subject to indirect cost rate in funds other than fund 01.
- Reversal of the one-time interfund transfers of \$25 million from Fund 67 to Fund 01 based on audit guidance. To capture cost savings the district reduced the workers' compensation rate to a zero percent for a period of 3 years for all funds effective 2020-21 fiscal year. This means Fund 67 (Workers' Compensation fund) will spend down its carryover funds to pay any workers' compensation related costs.

The multiyear projections were adjusted, beginning in 2021-22 to account for:

- Decrease in certificated staffing of -\$1.5 million due to fully rebudgeting of vacant positions, removal of prior year carryovers as well as expiring programs of -\$3.4 millions and step/column increase of \$1.9 million;
- Increase in classified staffing of \$0.07 million due to fully rebudgeting of vacant positions, removal of prior year carryovers as well as expiring programs of -\$0.23 million and step/column increase of \$0.3 million;
- Increase in employee benefits of \$4.0 million including a reduction in STRS of -\$0.9 million (from 16.15% to 16.00%), increase in PERS of \$1.4 million (20.7% to 23.0%), decrease in other employee benefits of -\$0.1 million, and increase in health and welfare of \$3.6 million;
- Decrease in books and supplies of -\$56.8 million due to removal of prior year carryovers, one-time funding allocations as well as expiring programs of -\$48.8 million and a reduction in textbooks funding from \$8 million to \$4 million for science adoption;
- Decrease in services and other operating expenditures of -\$33.2 million due to removal of prior year carryovers, one-time funding allocations as well as expiring programs.
- Decrease in capital outlay of \$0.15 million due to expiring Prop 39 California Clean Energy Jobs Act as well as removal of one-time funding allocations.