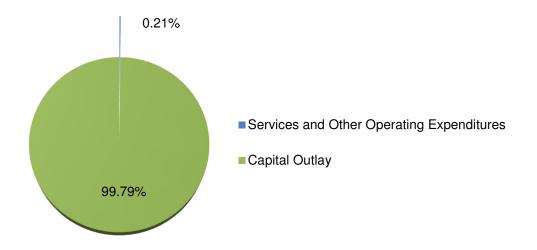

The multiyear projections were adjusted, beginning in 2021-22 to account for:

- Decrease in certificated staffing of -\$1.5 million due to fully rebudgeting of vacant positions, removal of prior year carryovers as well as expiring programs of -\$3.4 millions and step/column increase of \$1.9 million;
- Increase in classified staffing of \$0.07 million due to fully rebudgeting of vacant positions, removal of prior year carryovers as well as expiring programs of -\$0.23 million and step/column increase of \$0.3 million;
- Increase in employee benefits of \$4.0 million including a reduction in STRS of -\$0.9 million (from 16.15% to 16.00%), increase in PERS of \$1.4 million (20.7% to 23.0%), decrease in other employee benefits of -\$0.1 million, and increase in health and welfare of \$3.6 million;
- Decrease in books and supplies of -\$56.8 million due to removal of prior year carryovers, one-time funding allocations as well as expiring programs of -\$48.8 million and a reduction in textbooks funding from \$8 million to \$4 million for science adoption;
- Decrease in services and other operating expenditures of -\$33.2 million due to removal of prior year carryovers, one-time funding allocations as well as expiring programs.
- Decrease in capital outlay of \$0.15 million due to expiring Prop 39 California Clean Energy Jobs Act as well as removal of one-time funding allocations.