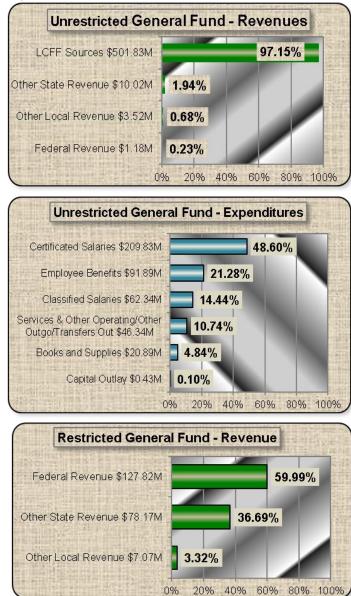

### **First Interim Budget Data**

To represent the District's budget in a more readable format, the following bar charts identify the various elements of the 2020-21 budgets for the unrestricted and restricted general funds (i.e. the General Fund or Fund 01).

# COMBINED GENERAL FUND (01) Unrestricted and Restricted

The General Fund is the general operating fund of the District with the largest revenue coming from State Local Control Funding Formula (LCFF) sources (68.78%). Total projected revenue is \$729.6 million

The combined General Fund is used to account for financial activities, except those that are required to be accounted for in another fund. Employees' salaries and benefits represent the largest expenditures (74.48%). Total projected expenditures are \$749.80 million. In addition, the District transfers dollars to other funds totaling \$5.30 million for Certificates of Participation, Qualified Zone Academy Bonds, the Advanced Learning Academy Charter School, and Nutrition Services.

| Description I                                                                                                                                   | Resource Codes | Object<br>Codes        | Original Budget<br>(A) | Board Approved<br>Operating Budget<br>(B) | Actuals To Date<br>(C) | Projected Year<br>Totals<br>(D) | Difference<br>(Col B & D)<br>(E) | % Diff<br>(E/B)<br>(F) |
|-------------------------------------------------------------------------------------------------------------------------------------------------|----------------|------------------------|------------------------|-------------------------------------------|------------------------|---------------------------------|----------------------------------|------------------------|
| A. REVENUES                                                                                                                                     |                |                        |                        |                                           |                        |                                 |                                  |                        |
| 1) LCFF Sources                                                                                                                                 |                | 8010-8099              | 461,296,531.00         | 501,401,725.00                            | 109,687,924.73         | 501,831,268.00                  | 429,543.00                       | 0.1%                   |
| 2) Federal Revenue                                                                                                                              |                | 8100-8299              | 59,916,484.36          | 114,367,425.79                            | 62,374,156.28          | 128,996,348.19                  | 14,628,922.40                    | 12.8%                  |
| 3) Other State Revenue                                                                                                                          |                | 8300-8599              | 110,100,255.55         | 86,695,085.77                             | 22,991,939.79          | 88,191,058.59                   | 1,495,972.82                     | 1.7%                   |
| 4) Other Local Revenue                                                                                                                          |                | 8600-8799              | 9,415,289.80           | 9,421,289.80                              | 3,916,089.64           | 10,595,478.00                   | 1,174,188.20                     | 12.5%                  |
| 5) TOTAL, REVENUES                                                                                                                              |                |                        | 640,728,560.71         | 711,885,526.36                            | 198,970,110.44         | 729,614,152.78                  |                                  |                        |
| B. EXPENDITURES                                                                                                                                 |                |                        |                        |                                           |                        |                                 |                                  |                        |
| 1) Certificated Salaries                                                                                                                        |                | 1000-1999              | 285,494,294.18         | 285,487,482.37                            | 75,230,668.43          | 281,168,040.17                  | 4,319,442.20                     | 1.5%                   |
| 2) Classified Salaries                                                                                                                          |                | 2000-2999              | 116,395,427.39         | 116,214,305.16                            | 21,861,402.48          | 114,602,512.29                  | 1,611,792.87                     | 1.4%                   |
| 3) Employee Benefits                                                                                                                            |                | 3000-3999              | 173,356,980.27         | 173,350,417.53                            | 33,297,814.86          | 162,634,190.03                  | 10,716,227.50                    | 6.2%                   |
| 4) Books and Supplies                                                                                                                           |                | 4000-4999              | 31,365,621.45          | 76,993,874.63                             | 10,386,000.08          | 86,228,620.19                   | (9,234,745.56)                   | -12.0%                 |
| 5) Services and Other Operating Expenditures                                                                                                    |                | 5000-5999              | 63,878,282.02          | 93,778,125.29                             | 15,550,482.49          | 99,595,700.80                   | (5,817,575.51)                   | -6.2%                  |
| 6) Capital Outlay                                                                                                                               |                | 6000-6999              | 1,732,299.73           | 1,792,008.73                              | (143,732.72)           | 2,112,425.26                    | (320,416.53)                     | -17.9%                 |
| <ol> <li>Other Outgo (excluding Transfers of Indirect<br/>Costs)</li> </ol>                                                                     |                | 7100-7299<br>7400-7499 | 4,925,061.00           | 4,925,061.00                              | 454,390.65             | 4,925,061.00                    | 0.00                             | 0.0%                   |
| 8) Other Outgo - Transfers of Indirect Costs                                                                                                    |                | 7300-7399              | (1,121,495.96)         | (1,121,495.96)                            | 0.00                   | (1,463,398.31)                  | 341,902.35                       | -30.5%                 |
| 9) TOTAL, EXPENDITURES                                                                                                                          |                |                        | 676,026,470.08         | 751,419,778.75                            | 156,637,026.27         | 749,803,151.43                  |                                  |                        |
| C. EXCESS (DEFICIENCY) OF REVENUES<br>OVER EXPENDITURES BEFORE OTHER<br>FINANCING SOURCES AND USES (A5 - B9)<br>D. OTHER FINANCING SOURCES/USES |                |                        | (35,297,909.37)        | (39,534,252.39)                           | 42,333,084.17          | (20,188,998.65)                 |                                  |                        |
| 1) Interfund Transfers<br>a) Transfers In                                                                                                       |                | 8900-8929              | 25,000,000.00          | 25,000,000.00                             | 0.00                   | 0.00                            | (25,000,000.00)                  | -100.0%                |
| b) Transfers Out                                                                                                                                |                | 7600-7629              | 5,341,512.37           | 5,341,512.37                              | 3,748,771.90           | 5,295,323.30                    | 46,189.07                        | 0.9%                   |
| 2) Other Sources/Uses<br>a) Sources                                                                                                             |                | 8930-8979              | 0.00                   | 0.00                                      | 0.00                   | 0.00                            | 0.00                             | 0.0%                   |
| b) Uses                                                                                                                                         |                | 7630-7699              | 0.00                   | 0.00                                      | 0.00                   | 0.00                            | 0.00                             | 0.0%                   |
| 3) Contributions                                                                                                                                |                | 8980-8999              | 0.00                   | 0.00                                      | 0.00                   | 0.00                            | 0.00                             | 0.0%                   |
| 4) TOTAL, OTHER FINANCING SOURCES/US                                                                                                            | ES             |                        | 19,658,487.63          | 19,658,487.63                             | (3,748,771.90)         | (5,295,323.30)                  |                                  |                        |