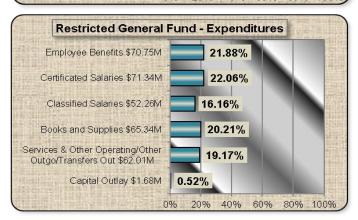

### **First Interim Budget Data**

To represent the District's budget in a more readable format, the following bar charts identify the various elements of the 2020-21 budgets for the unrestricted and restricted general funds (i.e. the General Fund or Fund 01).

The combined General Fund is used to account for financial activities, except those that are required to be accounted for in another fund. Employees' salaries and benefits represent the largest expenditures (74.48%). Total projected expenditures are \$749.80 million. In addition, the District transfers dollars to other funds totaling \$5.30 million for Certificates of Participation, Qualified Zone Academy Bonds, the Advanced Learning Academy Charter School, and Nutrition Services.