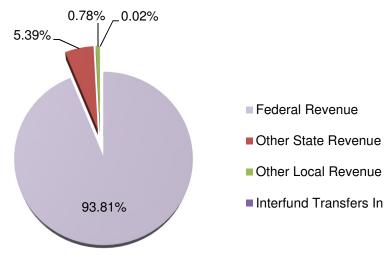

# COMBINED GENERAL FUND (01) Unrestricted and Restricted

The General Fund is the general operating fund of the District with the largest revenue coming from State Local Control Funding Formula (LCFF) sources (68.78%). Total projected revenue is \$729.6 million

| Description I                                                                                                                                   | Resource Codes | Object<br>Codes        | Original Budget<br>(A) | Board Approved<br>Operating Budget<br>(B) | Actuals To Date<br>(C) | Projected Year<br>Totals<br>(D) | Difference<br>(Col B & D)<br>(E) | % Diff<br>(E/B)<br>(F) |
|-------------------------------------------------------------------------------------------------------------------------------------------------|----------------|------------------------|------------------------|-------------------------------------------|------------------------|---------------------------------|----------------------------------|------------------------|
| A. REVENUES                                                                                                                                     |                |                        |                        |                                           |                        |                                 |                                  |                        |
| 1) LCFF Sources                                                                                                                                 |                | 8010-8099              | 461,296,531.00         | 501,401,725.00                            | 109,687,924.73         | 501,831,268.00                  | 429,543.00                       | 0.1%                   |
| 2) Federal Revenue                                                                                                                              |                | 8100-8299              | 59,916,484.36          | 114,367,425.79                            | 62,374,156.28          | 128,996,348.19                  | 14,628,922.40                    | 12.8%                  |
| 3) Other State Revenue                                                                                                                          |                | 8300-8599              | 110,100,255.55         | 86,695,085.77                             | 22,991,939.79          | 88,191,058.59                   | 1,495,972.82                     | 1.7%                   |
| 4) Other Local Revenue                                                                                                                          |                | 8600-8799              | 9,415,289.80           | 9,421,289.80                              | 3,916,089.64           | 10,595,478.00                   | 1,174,188.20                     | 12.5%                  |
| 5) TOTAL, REVENUES                                                                                                                              |                |                        | 640,728,560.71         | 711,885,526.36                            | 198,970,110.44         | 729,614,152.78                  |                                  |                        |
| B. EXPENDITURES                                                                                                                                 |                |                        |                        |                                           |                        |                                 |                                  |                        |
| 1) Certificated Salaries                                                                                                                        |                | 1000-1999              | 285,494,294.18         | 285,487,482.37                            | 75,230,668.43          | 281,168,040.17                  | 4,319,442.20                     | 1.5%                   |
| 2) Classified Salaries                                                                                                                          |                | 2000-2999              | 116,395,427.39         | 116,214,305.16                            | 21,861,402.48          | 114,602,512.29                  | 1,611,792.87                     | 1.4%                   |
| 3) Employee Benefits                                                                                                                            |                | 3000-3999              | 173,356,980.27         | 173,350,417.53                            | 33,297,814.86          | 162,634,190.03                  | 10,716,227.50                    | 6.2%                   |
| 4) Books and Supplies                                                                                                                           |                | 4000-4999              | 31,365,621.45          | 76,993,874.63                             | 10,386,000.08          | 86,228,620.19                   | (9,234,745.56)                   | -12.0%                 |
| 5) Services and Other Operating Expenditures                                                                                                    |                | 5000-5999              | 63,878,282.02          | 93,778,125.29                             | 15,550,482.49          | 99,595,700.80                   | (5,817,575.51)                   | -6.2%                  |
| 6) Capital Outlay                                                                                                                               |                | 6000-6999              | 1,732,299.73           | 1,792,008.73                              | (143,732.72)           | 2,112,425.26                    | (320,416.53)                     | -17.9%                 |
| <ol> <li>Other Outgo (excluding Transfers of Indirect<br/>Costs)</li> </ol>                                                                     |                | 7100-7299<br>7400-7499 | 4,925,061.00           | 4,925,061.00                              | 454,390.65             | 4,925,061.00                    | 0.00                             | 0.0%                   |
| 8) Other Outgo - Transfers of Indirect Costs                                                                                                    |                | 7300-7399              | (1,121,495.96)         | (1,121,495.96)                            | 0.00                   | (1,463,398.31)                  | 341,902.35                       | -30.5%                 |
| 9) TOTAL, EXPENDITURES                                                                                                                          |                |                        | 676,026,470.08         | 751,419,778.75                            | 156,637,026.27         | 749,803,151.43                  |                                  |                        |
| C. EXCESS (DEFICIENCY) OF REVENUES<br>OVER EXPENDITURES BEFORE OTHER<br>FINANCING SOURCES AND USES (A5 - B9)<br>D. OTHER FINANCING SOURCES/USES |                |                        | (35,297,909.37)        | (39,534,252.39)                           | 42,333,084.17          | (20,188,998.65)                 |                                  |                        |
| 1) Interfund Transfers<br>a) Transfers In                                                                                                       |                | 8900-8929              | 25,000,000.00          | 25,000,000.00                             | 0.00                   | 0.00                            | (25,000,000.00)                  | -100.0%                |
| b) Transfers Out                                                                                                                                |                | 7600-7629              | 5,341,512.37           | 5,341,512.37                              | 3,748,771.90           | 5,295,323.30                    | 46,189.07                        | 0.9%                   |
| 2) Other Sources/Uses<br>a) Sources                                                                                                             |                | 8930-8979              | 0.00                   | 0.00                                      | 0.00                   | 0.00                            | 0.00                             | 0.0%                   |
| b) Uses                                                                                                                                         |                | 7630-7699              | 0.00                   | 0.00                                      | 0.00                   | 0.00                            | 0.00                             | 0.0%                   |
| 3) Contributions                                                                                                                                |                | 8980-8999              | 0.00                   | 0.00                                      | 0.00                   | 0.00                            | 0.00                             | 0.0%                   |
| 4) TOTAL, OTHER FINANCING SOURCES/US                                                                                                            | ES             |                        | 19,658,487.63          | 19,658,487.63                             | (3,748,771.90)         | (5,295,323.30)                  |                                  |                        |