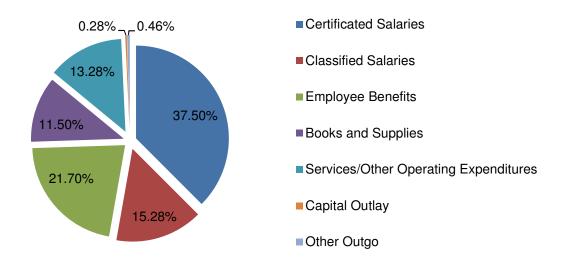

The combined General Fund is used to account for financial activities, except those that are required to be accounted for in another fund. Employees' salaries and benefits represent the largest expenditures (74.48%). Total projected expenditures are \$749.80 million. In addition, the District transfers dollars to other funds totaling \$5.30 million for Certificates of Participation, Qualified Zone Academy Bonds, the Advanced Learning Academy Charter School, and Nutrition Services.